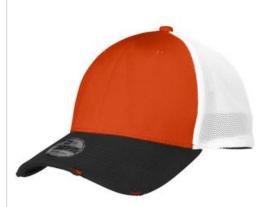

# New Era<sup>®</sup> Vintage Mesh Cap. NE1080

This modern cap evokes the look of a bygone age with wornin details and breathable mesh.

• Fabric: 100% cotton twill front panels and bill; 85/15 poly/spandex mesh mid and back panels

Structure: Structured

Profile: Mid Closure: Stretch fit

\*New Era products may not be resold without embellishment.